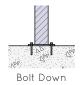

### **INSTALLATION**

## **FIXINGS**

• 12mm fixings for 14mm diameter holes

Alternative materials and finishes available on request

All measurements are in millimetres. Drawings are not to scale Dimensions shown are for timber slat option.