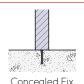

### **INSTALLATION**

## **FIXINGS**

• 12mm fixings for 14mm diameter holes

Alternative materials and finishes available on request

All measurements are in millimetres. Drawings are not to scale Dimensions shown are for timber slat option.