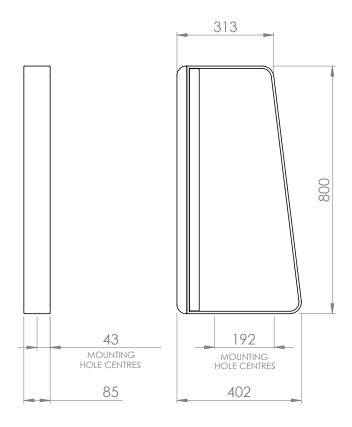

## **FIXINGS**

• 12mm fixings for 14mm diameter holes

Alternative materials and finishes available on request

All measurements are in millimetres. Drawings are not to scale Dimensions shown are for timber slat option.