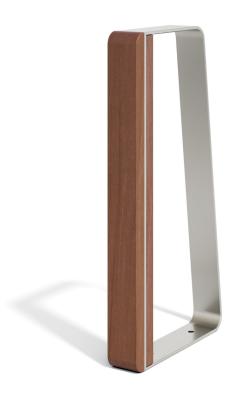

# **BIKE RACK**

Designer: Aaron Tuck

#### **SLAT OPTIONS**

· Oiled hardwood

#### FRAME OPTIONS

- · Hot dip galvanised mild steel
- · 316 Stainless steel

## **FRAME FINISHES**

- Powdercoat
- · #4 Brushed